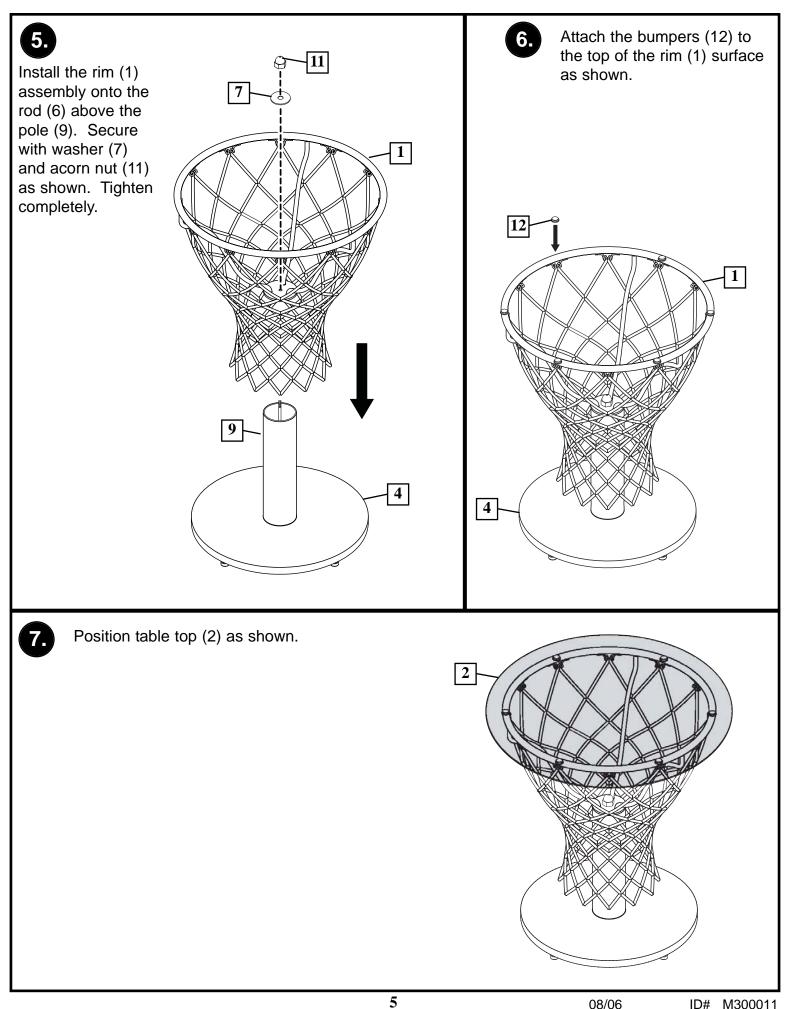

### PARTS LIST - See Hardware Identifier

| V | <u>ltem</u> | <u>Qty.</u> | <u>Part No.</u> | <b>Description</b>        | <u>ltem</u> | <u>Qty.</u> | <u>Part No.</u> | <b>Description</b>   |
|---|-------------|-------------|-----------------|---------------------------|-------------|-------------|-----------------|----------------------|
|   | 1           | 1           | 908400          | Rim, Table Support        | 8           | 1           | 206141          | Nut, Jam, 1/4-20     |
|   | 2           | 1           | 208131          | Table Top, Acrylic        | 9           | 1           | 906133          | Pole, (Black)        |
|   | 3           | 1           |                 | Net                       | 10          | 1           | 205856          | Screw, Phillips Head |
|   | 4           | 1           | 600057          | Base, Laminated           | 11          | 1           | 206142          | Nut, Acorn, 1/4-20   |
|   | 5           | 4           | 206146          | Glider, Feet              | 12          | 6           | 206147          | Bumpers, (Clear)     |
|   | 6           | 1           | 205673          | Rod, 1/4-20 x 13-1/8 Long | 13          | 2           | 203006          | Wrench, 7/16"        |
|   | 7           | 2           | 206144          | Washer, Large             |             |             |                 |                      |
|   |             |             |                 |                           |             |             |                 |                      |